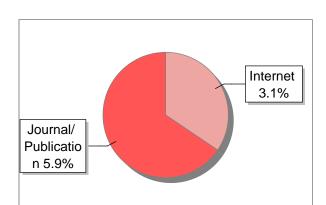

## Similarity 5 %

Journal/ Publicatio n 2.07%

# **Exclude Information**

| Excluded Phrases                       | Not Excluded |
|----------------------------------------|--------------|
| Excluded Source                        | 0 %          |
| Sources: Less than 14 Words Similarity | Not Excluded |
| References/Bibliography                | Not Excluded |
| Quotes                                 | Not Excluded |