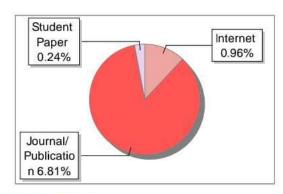

| 0 %          |
| Excluded Phrases                       | Not Excluded |





Selected Language Punjabi

Submission Information

Author Name Dr. Satnam Singh Sandhu
Title B.A(PUNJABI), SEM-2

Paper/Submission ID 1144795

Submission Date 2023-11-29 19:50:23

Document type Others

Result Information

Similarity 1%







### Submission Information

| Author Name         | Dr. Naina Sharma        |
|---------------------|-------------------------|
| Title               | B.A. Sem 2 Eng Unit 2   |
| Paper/Submission ID | 1118450                 |
| Submitted by        | naina_uppal@hotmail.com |
| Submission Date     | 2023-11-21 09:04:34     |
| Total Pages         | 46                      |
| Document type       | Others                  |

### Result Information

### Similarity 8 %







## Exclude Information

| Quotes                                 | Excluded     |
|----------------------------------------|--------------|
| References/Bibliography                | Excluded     |
| Sources: Less than 14 Words Similarity | Not Excluded |
| Excluded Source                        | 10 %         |
| Excluded Phrases                       | Not Excluded |



#### Document Information

Analyzed document all chapters docx (D172461781)

Submitted 2023-07-30 16:49:00

Submitted by sukhwinder Singh

Submitter email: singhsukhwinder1984@gmail.com

Similarity 1%

Analysis address singhsukhwinder1984 pununi@analysis.urkund.com

#### Sources included in the report

SA Chapter 4 - Memory.docx
Document Chapter 4 - Memory.docx (D158491630)

3

CA OCR - 2 .pdf

Document OCR - 2\_pdf (