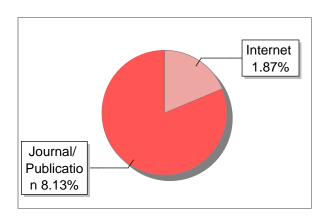

|

## Result Information

| Similarity | 0% |  |
|------------|----|--|
|            |    |  |





Selected Language

# Punjabi

#### Submission Information

Author Name

Title

Paper/Submission ID

Submission Date

Document type

BA SEM-4

TEACHING -LEARNING PROCESS

1143468

2023-11-29 14:30:06

-

Others

Result Information

Similarity

1%





## **Submission Information**

| Author Name         | Kanchan              |
|---------------------|----------------------|
| Title               | BA 1 S1 English U1   |
| Paper/Submission ID | 1143286              |
| Submitted by        | shivanidde@gmail.com |
| Submission Date     | 2023-11-29 13:57:13  |
| Total Pages         | 13                   |
| Document type       | Others               |

## Result Information

Similarity 10 %





#### **Exclude Information**

| Quotes                                 | Not Excluded |
|----------------------------------------|--------------|
| References/Bibliography                | Excluded     |
| Sources: Less than 14 Words Similarity | Excluded     |
| Excluded Source                        | 0 %          |
| Excluded Phrases                       | Not Excluded |





Selected Language Hindi

#### **Submission Information**

| Author Name         | KULDEEP KAUR        |  |
|---------------------|---------------------|--|
| Title               | B.A. SEM-4 HINDI    |  |
| Paper/Submission ID | 1143497             |  |
| Submission Date     | 2023-11-29 14:33:19 |  |
| Document type       | Others              |  |

## Result Information

| Similarity | 1% |  |
|------------|