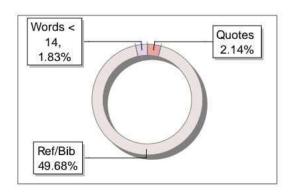

| 0 %          |
| Excluded Phrases                       | Not Excluded |





Selected Language Punjabi

Submission Information

Author Name Dr. Satnam Singh Sandhu
Title B.A(PUNJABI), SEM-2

Paper/Submission ID 1144795

Submission Date 2023-11-29 19:50:23

Document type Others

Result Information

Similarity 1%







### Submission Information

| Author Name         | Dr. Naina Sharma        |
|---------------------|-------------------------|
| Title               | B.A. Sem 2 Eng Unit 2   |
| Paper/Submission ID | 1118450                 |
| Submitted by        | naina_uppal@hotmail.com |
| Submission Date     | 2023-11-21 09:04:34     |
| Total Pages         | 46                      |
| Document type       | Others                  |

### Result Information

### Similarity 8 %







## Exclude Information

| Quotes                                 | Excluded     |
|----------------------------------------|--------------|
| References/Bibliography                | Excluded     |
| Sources: Less than 14 Words Similarity | Not Excluded |
| Excluded Source                        | 10 %         |
| Excluded Phrases                       | Not Excluded |



#### Document Information

Analyzed document all chapters docx (D172461781)

Submitted 2023-07-30 16:49:00

Submitted by sukhwinder Singh

Submitter email: singhsukhwinder1984@gmail.com

Similarity 1%

Analysis address singhsukhwinder1984 pununi@analysis.urkund.com

#### Sources included in the report

SA Chapter 4 - Memory.docx
Document Chapter 4 - Memory.docx (D158491630)

3

CA OCR - 2 .pdf

Document OCR - 2\_pdf (D9