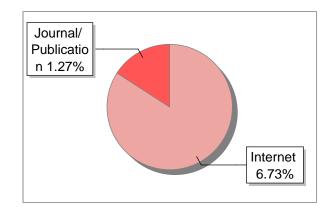

Date     | 2023-11-30 21:16:50         |  |
| Document type       | Others                      |  |

# Result Information

| Similarity | 0% |  |
|------------|----|--|
|            |    |  |





## **Submission Information**

| Author Name         | Chanchal                                |
|---------------------|-----------------------------------------|
| Title               | B.A.2, Sem4, Mathematics, Number Theory |
| Paper/Submission ID | 1144092                                 |
| Submitted by        | c.chawla137@gmail.com                   |
| Submission Date     | 2023-11-29 15:55:57                     |
| Total Pages         | 53                                      |
| Document type       | Others                                  |

## Result Information

Similarity 8 %







#### **Exclude Information**

| Quotes                                 | Not Excluded |
|----------------------------------------|--------------|
| References/Bibliography                | Not Excluded |
| Sources: Less than 14 Words Similarity | Not Excluded |
| Excluded Source                        | 0 %          |
| Excluded Phrases                       | Not Excluded |



Analyzed document BA(Pub Adml EM 1.pdf (D172568655)

**Submitted** 2023-08-04 06:58:00

Submitted by

Submitter email latti\_arora@yahoo.co.in

Similarity 7%

Analysis address dr.ravneet.kaur.pununi@analysis.urkund.com

|    | •                                                                                                                                |    |   |
|----|------------------------------------------