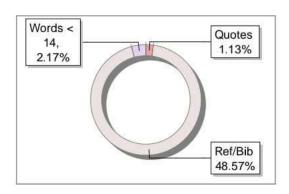

# **Exclude Information**

| Quotes                                 | Excluded |
|----------------------------------------|----------|
| References/Bibliography                | Excluded |
| Sources: Less than 14 Words Similarity | Excluded |
| Excluded Source                        | 0 %      |
| Excluded Phrases                       | Excluded |