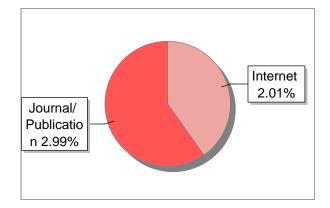

n

1143316

2023-11-29 14:06:48

Others

# Result Information

Similarity

1%





# **Submission Information**

| Author Name         | Chanchal                                           |
|---------------------|----------------------------------------------------|
| Title               | B.A.1, Sem1, Mathematics, Algebra And Trigonometry |
| Paper/Submission ID | 1144057                                            |
| Submitted by        | c.chawla137@gmail.com                              |
| Submission Date     | 2023-11-29 15:47:44                                |
| Total Pages         | 41                                                 |
| Document type       | Others                                             |

# Result Information

# Similarity 5 %

1 10 20 30 40 50 60 70 80 90





# **Exclude Information**

| Quotes                                 | Not Excluded |
|----------------------------------------|--------------|
| References/Bibliography                | Not Excluded |
| Sources: Less than 14 Words Similarity | Not Excluded |
| Excluded Source                        | 0 %          |
| Excluded Phrases                       | Not Excluded |





# Selected Language Punjabi

### **Submission Information**

| Author Name         | DR. Abnish kaur        |
|---------------------|------------------------|
| Title               | B.A. Religion Sem 2 U1 |
| Paper/Submission ID | 1119572                |
| Submission Date     | 2023-11-21 13:12:09    |
| Document type       | Others                 |

# Result Information

| Similarity | 0% |  |
|------------|-