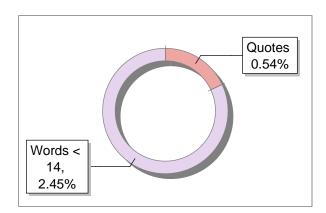

## Similarity 5 %

Journal/ Publicatio n 1.52%

# **Exclude Information**

| Quotes                                 | Excluded |
|----------------------------------------|----------|
| References/Bibliography                | Excluded |
| Sources: Less than 14 Words Similarity | Excluded |
| Excluded Source                        | 0 %      |
| Excluded Phrases                       | Excluded |