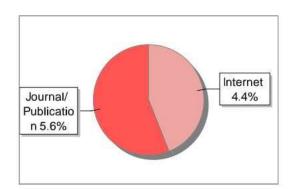

cluded
Sources: Less than 14 Words Similarity Not Excluded
Excluded Source 0 %

Not Excluded

load/Share Pdf File





Selected Language Punjabi

Submission Information

Author Name Dr. Gurpreet Kaur Brar Title B.A.(Punjabi), Sem-4

Paper/Submission ID 1143682

Submission Date 2023-11-29 14:59:21

Document type Others

Result Information

Similarity 0%





| Author Name         | Dr. Naina Sharma        |
|---------------------|-------------------------|
| Title               | B.A. Sem 2 Eng Unit 1   |
| Paper/Submission ID | 1118443                 |
| Submitted by        | naina_uppal@hotmail.com |
| Submission Date     | 2023-11-21 09:00:12     |
| Total Pages         | 59                      |
| Document type       | Others                  |

# Result Information

Similarity 10 %





# Exclude Information

| Quotes                                 | Excluded     |
|----------------------------------------|--------------|
| References/Bibliography                | Excluded     |
| Sources: Less than 14 Words Similarity | Not Excluded |
| Excluded Source                        | 0 %          |
| Excluded Phrases                       | Not Excluded |





Selected Language Punjabi

Submission Information

Author Name Dr. Satnam Singh Sandhu
Title B.A(PUNJABI), SEM-2

Paper/Submission ID 1144795

Submission Date 2023-11-29 19:50:23

Document type Others

Result Information

Similarity 1%







### Submission Information

| Author Name         | Dr. Naina Sharma        |
|---------------------|-------------------------|
| Title               | B.A. Sem 2 Eng Unit 2   |