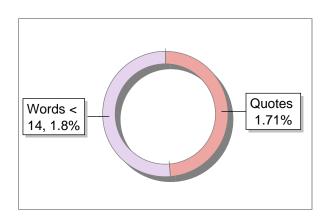

# **Exclude Information**

| Excluded Phrases                       | Not Excluded |
|----------------------------------------|--------------|
| Excluded Source                        | 0 %          |
| Sources: Less than 14 Words Similarity | Not Excluded |
| References/Bibliography                | Not Excluded |
| Quotes                                 | Not Excluded |