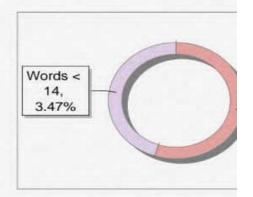

# **Exclude Information**

| Excluded Phrases                       | Not Excluded |
|----------------------------------------|--------------|
| Excluded Source                        | 0 %          |
| Sources: Less than 14 Words Similarity | Not Excluded |
| References/Bibliography                | Not Excluded |
| Quotes                                 | Not Excluded |