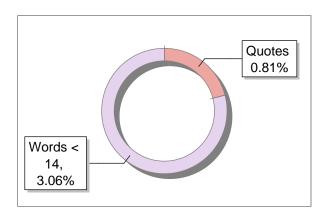

# **Exclude Information**

| Quotes                                 | Excluded |
|----------------------------------------|----------|
| References/Bibliography                | Excluded |
| Sources: Less than 14 Words Similarity | Excluded |
| Excluded Source                        | 0 %      |
| Excluded Phrases                       | Excluded |