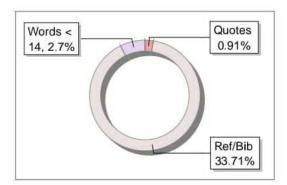

# **Exclude Information**

| Excluded Phrases                       | Not Excluded |
|----------------------------------------|--------------|
| Excluded Source                        | 0 %          |
| Sources: Less than 14 Words Similarity | Not Excluded |
| References/Bibliography                | Not Excluded |
| Quotes                                 | Not Excluded |