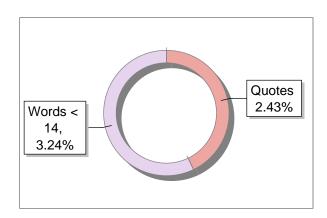

# **Exclude Information**

| Excluded Phrases                       | Not Excluded |
|----------------------------------------|--------------|
| Excluded Source                        | 0 %          |
| Sources: Less than 14 Words Similarity | Not Excluded |
| References/Bibliography                | Not Excluded |
| Quotes                                 | Not Excluded |