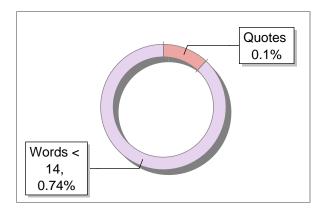

# **Exclude Information**

| Quotes                                 | Excluded |
|----------------------------------------|----------|
| References/Bibliography                | Excluded |
| Sources: Less than 14 Words Similarity | Excluded |
| Excluded Source                        | 0 %      |
| Excluded Phrases                       | Excluded |